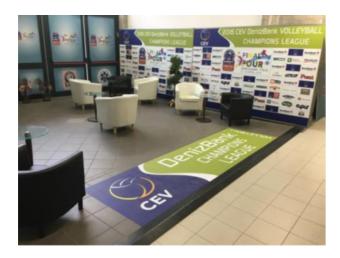

Additionally, on arrival at the venue, coaches will be asked to conduct short interviews for television and social media. While after each match, both teams (including coaching staff), must pass through the mixed zone and we ask that all engage with the attending media. An i-Zone (Interaction-Zone) will also be arranged at each venue for use by television and media after teams are changed and before they depart the venue. We ask that teams cooperate fully with this as it is an important time to promote what we are doing. Below you will find an example of how this room will be set-up: