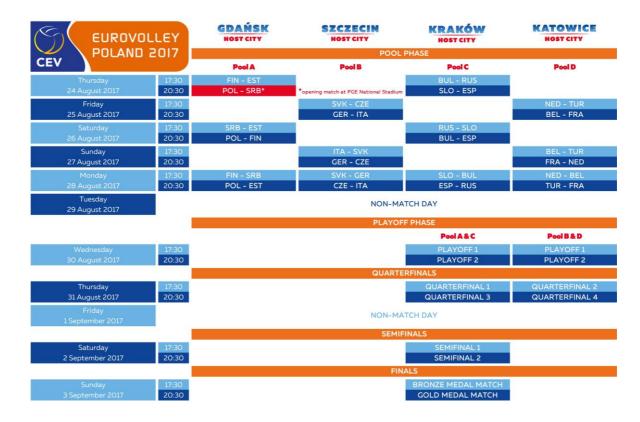

# 5. COMPETITION CALENDAR & MATCH SCHEDULE

## **COMPETITION CALENDAR**

| Date                    | Day | Competition venue:<br>WARSAW, GDANSK & KRAKOW<br>(Pool A & C)                                                                                                                                                                                                                                                                                                                  | Competition venue: SZCZECIN & KATOWICE (Pool B & D)                                                                                                                                                                                                                                                                                                                             |
|-------------------------|-----|--------------------------------------------------------------------------------------------------------------------------------------------------------------------------------------------------------------------------------------------------------------------------------------------------------------------------------------------------------------------------------|---------------------------------------------------------------------------------------------------------------------------------------------------------------------------------------------------------------------------------------------------------------------------------------------------------------------------------------------------------------------------------|
| Monday<br>21/08/2017    | - 3 | Arrival of the CEV Jury Members, SRC to the concerned venue. General Organization Meeting of the Jury and the SRC with the organizer in both venues.                                                                                                                                                                                                                           | Arrival of the CEV Jury Members, SRC to the concerned venue.  General Organization Meeting of the Jury and the SRC with the organizer in both cities.                                                                                                                                                                                                                           |
| Tuesday<br>22/08/2017   | -2  | Arrival of the CEV International Referees before 15.00h to their concerned venue. Daily meeting: Jury/SRC/Organizing Committee in both venues.  Meeting of the SRC with the Referees in all venues. Inspection visit of the competition hall, training halls, hotels in all venues.  Arrivals of teams in concerned venue.  Training sessions according to the team's arrival. | Arrival of the CEV International Referees before 15.00h to their concerned venue. Daily meeting: Jury / SRC / Organizing Committee in both venues. Meeting of the SRC with the Referees for Szczecin. Inspection visit of the competition hall, training halls, hotels in both venues. Arrivals of teams in concerned venue. Training sessions according to the team's arrival. |
| Wednesday<br>23/08/2017 | -1  | Daily meeting: Jury/SRC/OC in all venues. Referee clinics in all venues. Rehearsal of the playing protocol. Preliminary Inquiry in all venues. Training sessions. Final inspection visit of the Competition Hall.                                                                                                                                                              | Daily meeting: Jury / SRC / OC in both venues. Referee clinics in both venues. Rehearsal of the playing protocol. Preliminary Inquiry in both venues. Training sessions. Final inspection visit of the Competition Hall.                                                                                                                                                        |
| Thursday<br>24/08/2017  | 1   | Daily meeting: Jury/SRC/OC in all venues.  Training sessions.  1st match day - Preliminary Round/Pool A                                                                                                                                                                                                                                                                        | Daily meeting: Jury / SRC / OC in both venues.  Training sessions.                                                                                                                                                                                                                                                                                                              |
| Friday<br>25/08/2017    | 2   | Daily meeting: Jury/SRC/OC in both venues. Travel of teams POL & SRB from Warsaw to Gdansk. Training sessions and rest day.                                                                                                                                                                                                                                                    | Daily meeting: Jury / SRC / OC in both venues.  Training sessions.  1st match day - Preliminary Round / Pool B & D                                                                                                                                                                                                                                                              |
| Saturday<br>26/08/2017  | 3   | Daily meeting: Jury/SRC/OC in both venues.  Training sessions.  2 <sup>nd</sup> match day - Preliminary Round/Pools A  & C.                                                                                                                                                                                                                                                    | Daily meeting: Jury / SRC / OC in both venues.  Training sessions and rest day.                                                                                                                                                                                                                                                                                                 |
| Sunday<br>27/08/2017    | 4   | Daily meeting: Jury/SRC/OC in both venues.  Training sessions and rest day.                                                                                                                                                                                                                                                                                                    | Daily meeting: Jury / SRC / OC in both venues. Training sessions. 2 <sup>nd</sup> match day - Preliminary Round / Pool B & D                                                                                                                                                                                                                                                    |
| Monday<br>28/08/2017    | 5   | Daily meeting: Jury/SRC/OC in both venues.  Training sessions.                                                                                                                                                                                                                                                                                                                 | Daily meeting: Jury / SRC / OC in both venues.  Training sessions.  3rd match day - Preliminary Round / Pool B & D                                                                                                                                                                                                                                                              |

| Date                    | Day | Competition venue:<br>WARSAW, GDANSK & KRAKOW<br>(Pool A & C)                                                                                                                                                                                                                                                                                                                                                                         | Competition venue:<br>SZCZECIN & KATOWICE<br>(Pool B & D)                                                                                                                                                                                                                                                                                                                                                                                                    |
|-------------------------|-----|---------------------------------------------------------------------------------------------------------------------------------------------------------------------------------------------------------------------------------------------------------------------------------------------------------------------------------------------------------------------------------------------------------------------------------------|--------------------------------------------------------------------------------------------------------------------------------------------------------------------------------------------------------------------------------------------------------------------------------------------------------------------------------------------------------------------------------------------------------------------------------------------------------------|
|                         |     | 3 <sup>rd</sup> match day - Preliminary Round/Pools A & C.                                                                                                                                                                                                                                                                                                                                                                            |                                                                                                                                                                                                                                                                                                                                                                                                                                                              |
| Tuesday<br>29/08/2017   | 6   | TRAVEL DAY & REST DAY FOR TEAMS - POOL A & C  Departure of the 4 <sup>th</sup> ranked team from Preliminary Pool A & C.  Transfer of the 3 teams from Gdansk to Krakow at 08h30. Meeting with all Team Managers in Krakow.  Transfer of the nominated CEV Officials (Jury/SRC) and nominated referees from Gdansk to Krakow.  Departure of the other CEV Officials and referees from Gdansk and Krakow back home.  Training sessions. | TRAVEL DAY & REST DAY FOR TEAMS - POOL B & D  Departure of the 4 <sup>th</sup> ranked team from Preliminary Pool B & D.  Transfer of the 3 teams from Szczecin to Katowice at 08h00. Meeting with all Team Managers in Katowice.  Transfer of the nominated CEV Officials (Jury/SRC) and nominated referees from Szczecin to Katowice.  Departure of the other CEV Officials and referees from Szczecin and Katowice back home.  Training sessions.          |
| Wednesday<br>30/08/2017 | 7   | Daily meeting: Jury/SRC/OC in Krakow. Training sessions of the teams from Pools A & C before Play Off matches. Play-off Matches MF-25 & MF-27                                                                                                                                                                                                                                                                                         | Daily meeting: Jury/SRC/OC in Katowice. Training sessions of the teams from Pools A & C before Play Off matches. Play-off Matches MF-26 & MF-28                                                                                                                                                                                                                                                                                                              |
| Thursday<br>31/08/2017  | 8   | Daily meeting: Jury/SRC/OC in Krakow.  Departure of 2 eliminated teams from PO matches MF-25 & MF-27.  Training sessions of the PO winners MF-25 & MF-27 before Quarterfinal matches.  Quarterfinal matches MF-29 & MF-31                                                                                                                                                                                                             | Daily meeting: Jury/SRC/OC in Katowice.  Departure of 2 eliminated teams from PO matches MF-26 & MF-28.  Training sessions of the PO winners MF-26 & MF-28 before Quarterfinal matches.  Quarterfinal matches MF-30 & MF-32                                                                                                                                                                                                                                  |
| Friday<br>01/09/2017    | 9   | Daily meeting: Jury/SRC/OC in Krakow.  Departure of 2 eliminated teams from QF matches MF-29 & MF-31.  Training sessions of the QF winners MF-29 & MF-31.                                                                                                                                                                                                                                                                             | Transfer of the 2 teams from Katowice to Krakow at 10:00. Meeting with all Team Managers in Krakow.  Departure of 2 eliminated teams from QF matches MF-30 & MF-32.  Training sessions of the QF winners MF-30 & MF-32.  Transfer of the nominated CEV Officials (Jury/SRC) and nominated referees from Katowice to Krakow.  Departure of the other CEV Officials and referees from Katowice back home.  Daily meeting: Jury/SRC/OC in Krakow after arrival. |
| Saturday<br>02/09/2017  | 10  | Daily meeting: Jury/SRC/OC in Krakow. Training sessions of the all QF winners before Semifinal matches. Semifinal matches MF-33 & MF-34                                                                                                                                                                                                                                                                                               |                                                                                                                                                                                                                                                                                                                                                                                                                                                              |
| Sunday<br>03/09/2017    | 11  | Daily meeting: Jury/SRC/OC in Krakow. Training sessions of the SF losers & winners before Bronze & Gold Medal matches.                                                                                                                                                                                                                                                                                                                |                                                                                                                                                                                                                                                                                                                                                                                                                                                              |

| Date                 | Day | Competition venue:<br>WARSAW, GDANSK & KRAKOW<br>(Pool A & C)                              | Competition venue:<br>SZCZECIN & KATOWICE<br>(Pool B & D) |
|----------------------|-----|--------------------------------------------------------------------------------------------|-----------------------------------------------------------|
|                      |     | 3 <sup>rd</sup> place match MF-35<br>1 <sup>st</sup> place match MF-36<br>Closing Ceremony |                                                           |
| Monday<br>04/09/2017 | 12  | Departure of the CEV Jury Members, SRC Members, Referees and teams from Krakow.            |                                                           |

## **MATCH SCHEDULE**

The detailed latest match schedule is available and online on the CEV website: